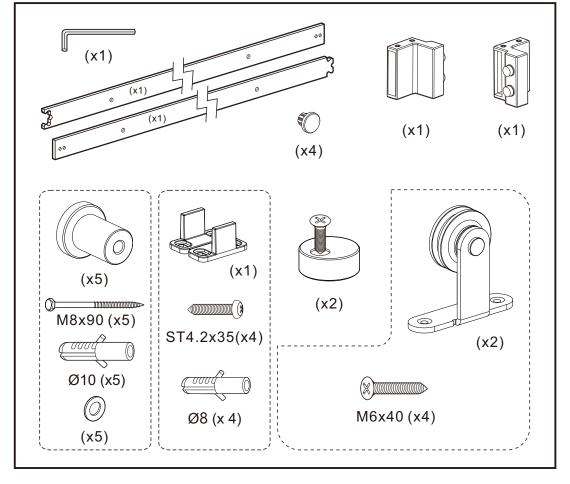

### **Installation Manual**



























# **Drilling position measurement**



| D(mm)    | L(mm)                   |
|----------|-------------------------|
| 25/32"   | 6-23/32"+(WD-WH)/ 3/32" |
| (20)     | 171+(WD-WH)/2           |
| 3-15/16" | 3-19/32"+(WD-WH)/ 3/32" |
| (100)    | 91+(WD-WH)/2            |
| 5-29/32" | 1-19/32"+(WD-WH)/ 3/32" |
| (150)    | 41+(WD-WH)/2            |



#### **Installation Manual**





















## **Drilling position measurement**



| D(mm)             | L(mm)                   |
|-------------------|-------------------------|
| 25/32"<br>(20)    | 6-19/64"+(WD-WH)/ 3/32" |
|                   | 160+(WD-WH)/2           |
| 3-15/16"<br>(100) | 3-5/32"+(WD-WH)/ 3/32"  |
|                   | 80+(WD-WH)/2            |
| 5-29/32"<br>(150) | 1-37/64"+(WD-WH)/ 3/32"