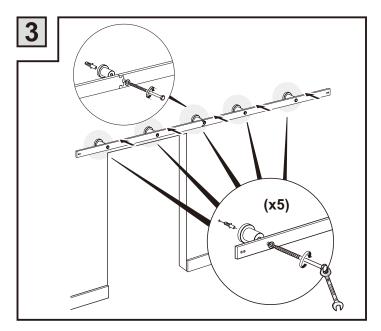

### **Installation Manual**



























# **Drilling position measurement**



| D(mm)    | L(mm)                   |
|----------|-------------------------|
| 25/32"   | 6-23/32"+(WD-WH)/ 3/32" |
| (20)     | 171+(WD-WH)/2           |
| 3-15/16" | 3-19/32"+(WD-WH)/ 3/32" |
| (100)    | 91+(WD-WH)/2            |
| 5-29/32" | 1-19/32"+(WD-WH)/ 3/32" |
| (150)    | 41+(WD-WH)/2            |



#### **Installation Manual**





















## **Drilling position measurement**



| D(mm)             | L(mm)                   |
|-------------------|-------------------------|
| 25/32"<br>(20)    | 6-19/64"+(WD-WH)/ 3/32" |
|                   | 160+(WD-WH)/2           |
| 3-15/16"<br>(100) | 3-5/32"+(WD-WH)/ 3/32"  |
|                   | 80+(WD-WH)/2            |
| 5-29/32"<br>(150) | 1-37/64"+(WD-WH)/ 3/32" |
|