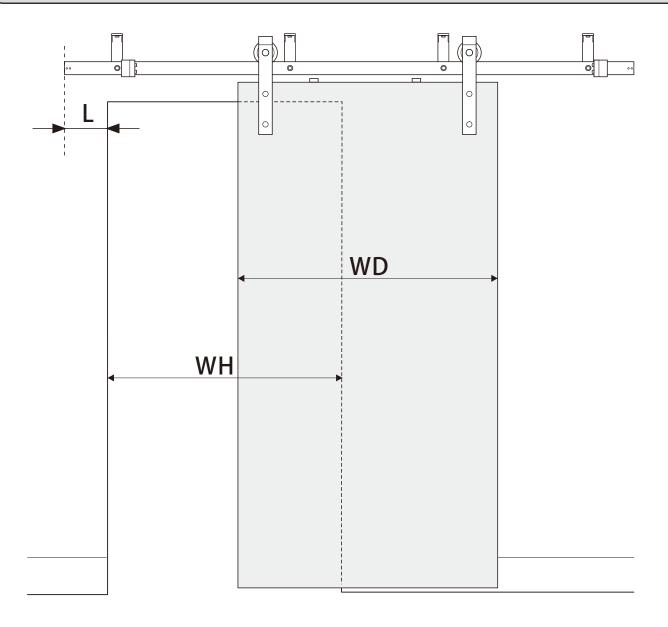

# **Drilling position measurement**

| D(mm)    | L(mm)                   |
|----------|-------------------------|
| 25/32"   | 6-23/32"+(WD-WH)/ 3/32" |
| (20)     | 171+(WD-WH)/2           |
| 3-15/16" | 3-19/32"+(WD-WH)/ 3/32" |
| (100)    | 91+(WD-WH)/2            |
| 5-29/32" | 1-19/32"+(WD-WH)/ 3/32" |
| (150)    | 41+(WD-WH)/2            |

## **Drilling position measurement**

| D(mm)             | L(mm)                   |
|-------------------|-------------------------|
| 25/32"<br>(20)    | 6-19/64"+(WD-WH)/ 3/32" |
|                   | 160+(WD-WH)/2           |
| 3-15/16"<br>(100) | 3-5/32"+(WD-WH)/ 3/32"  |
|                   | 80+(WD-WH)/2            |
| 5-29/32"<br>(150) | 1-37/64"+(WD-WH)/ 3/32" |
|                   | 40+(WD-WH)/2            |