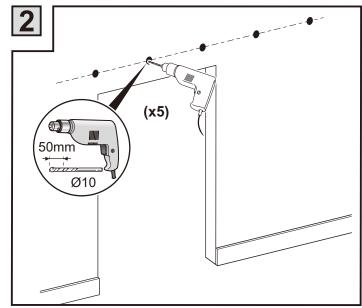

### **Installation Manual**



























# **Drilling position measurement**



| D(mm)    | L(mm)                   |
|----------|-------------------------|
| 25/32"   | 6-23/32"+(WD-WH)/ 3/32" |
| (20)     | 171+(WD-WH)/2           |
| 3-15/16" | 3-19/32"+(WD-WH)/ 3/32" |
| (100)    | 91+(WD-WH)/2            |
| 5-29/32" | 1-19/32"+(WD-WH)/ 3/32" |
| (150)    | 41+(WD-WH)/2            |



#### **Installation Manual**





















## **Drilling position measurement**



| D(mm)             | L(mm)                   |
|-------------------|-------------------------|
| 25/32"<br>(20)    | 6-19/64"+(WD-WH)/ 3/32" |
|                   | 160+(WD-WH)/2           |
| 3-15/16"<br>(100) | 3-5/32"+(WD-WH)/ 3/32"  |
|                   | 80+(WD-WH)/2            |
| 5-29/32"<br>(150) | 1-37/64"+(WD-WH)/ 3/32" |
|