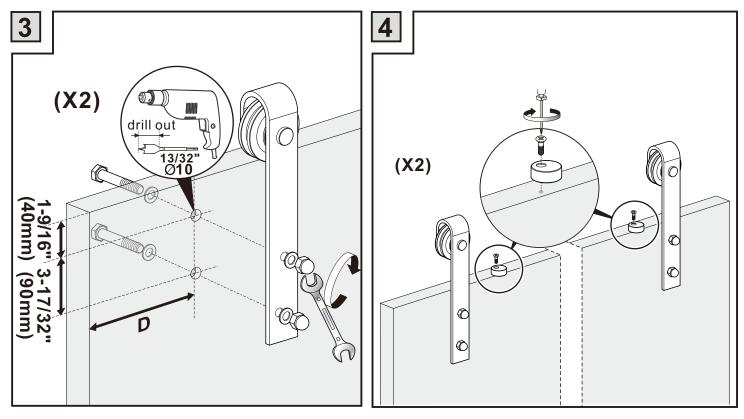

# **Drilling position measurement**

| D(mm)    | L(mm)                   |
|----------|-------------------------|
| 25/32"   | 6-23/32"+(WD-WH)/ 3/32" |
| (20)     | 171+(WD-WH)/2           |
| 3-15/16" | 3-19/32"+(WD-WH)/ 3/32" |
| (100)    | 91+(WD-WH)/2            |
| 5-29/32" | 1-19/32"+(WD-WH)/ 3/32" |
| (150)    | 41+(WD-WH)/2            |

## **Drilling position measurement**

| D(mm)             | L(mm)                   |
|-------------------|-------------------------|
| 25/32"<br>(20)    | 6-19/64"+(WD-WH)/ 3/32" |
|                   | 160+(WD-WH)/2           |
| 3-15/16"<br>(100) | 3-5/32"+(WD-WH)/ 3/32"  |
|                   | 80+(WD-WH)/2            |
| 5-29/32"<br>(150) | 1-37/64"+(WD-WH)/ 3/32" |
|                   | 40+(WD-WH)/2            |