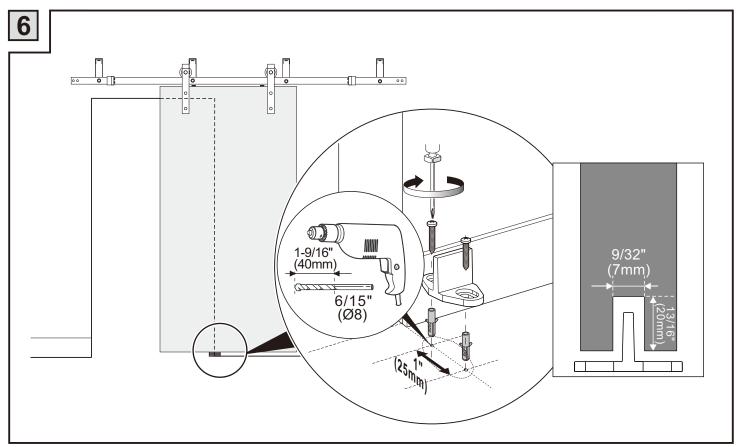

### **Installation Manual**



























# **Drilling position measurement**



| D(mm)    | L(mm)                   |
|----------|-------------------------|
| 25/32"   | 6-23/32"+(WD-WH)/ 3/32" |
| (20)     | 171+(WD-WH)/2           |
| 3-15/16" | 3-19/32"+(WD-WH)/ 3/32" |
| (100)    | 91+(WD-WH)/2            |
| 5-29/32" | 1-19/32"+(WD-WH)/ 3/32" |
| (150)    | 41+(WD-WH)/2            |



#### **Installation Manual**





















## **Drilling position measurement**



| D(mm)             | L(mm)                   |
|-------------------|-------------------------|
| 25/32"<br>(20)    | 6-19/64"+(WD-WH)/ 3/32" |
|                   | 160+(WD-WH)/2           |
| 3-15/16"<br>(100) | 3-5/32"+(WD-WH)/ 3/32"  |
|                   | 80+(WD-WH)/2            |
| 5-29/32"<br>(150) | 1-37/64"+(WD-WH)/ 3/32" |
|                   | 40+(WD-WH)/2            |



#### **Installation Manual**





Ø8 (x 2)