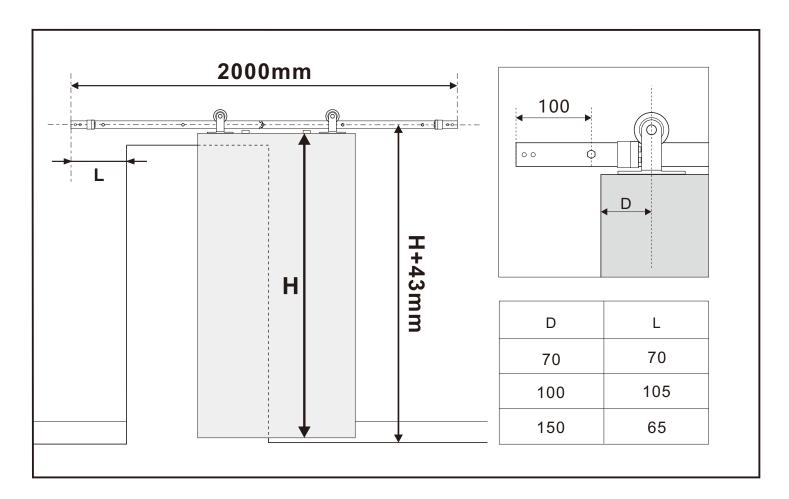

# **Drilling position measurement**

| D(mm)    | L(mm)                   |
|----------|-------------------------|
| 25/32"   | 6-23/32"+(WD-WH)/ 3/32" |
| (20)     | 171+(WD-WH)/2           |
| 3-15/16" | 3-19/32"+(WD-WH)/ 3/32" |
| (100)    | 91+(WD-WH)/2            |
| 5-29/32" | 1-19/32"+(WD-WH)/ 3/32" |
| (150)    | 41+(WD-WH)/2            |

## **Drilling position measurement**

| D(mm)             | L(mm)                   |
|-------------------|-------------------------|
| 25/32"<br>(20)    | 6-19/64"+(WD-WH)/ 3/32" |
|                   | 160+(WD-WH)/2           |
| 3-15/16"<br>(100) | 3-5/32"+(WD-WH)/ 3/32"  |
|                   | 80+(WD-WH)/2            |
| 5-29/32"<br>(150) | 1-37/64"+(WD-WH)/ 3/32" |
|                   | 40+(WD-WH)/2            |