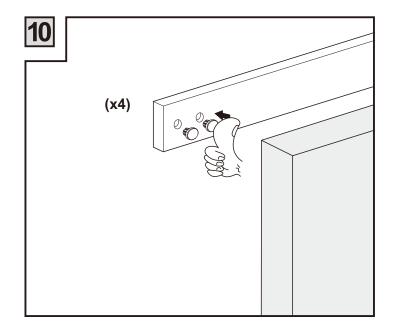

### **Installation Manual**



























# **Drilling position measurement**



| D(mm)    | L(mm)                   |
|----------|-------------------------|
| 25/32"   | 6-23/32"+(WD-WH)/ 3/32" |
| (20)     | 171+(WD-WH)/2           |
| 3-15/16" | 3-19/32"+(WD-WH)/ 3/32" |
| (100)    | 91+(WD-WH)/2            |
| 5-29/32" | 1-19/32"+(WD-WH)/ 3/32" |
| (150)    | 41+(WD-WH)/2            |



#### **Installation Manual**





















## **Drilling position measurement**



| D(mm)             | L(mm)                   |
|-------------------|-------------------------|
| 25/32"<br>(20)    | 6-19/64"+(WD-WH)/ 3/32" |
|                   | 160+(WD-WH)/2           |
| 3-15/16"<br>(100) | 3-5/32"+(WD-WH)/ 3/32"  |
|                   | 80+(WD-WH)/2            |
| 5-29/32"<br>(150) | 1-37/64"+(WD-WH)/ 3/32" |
|