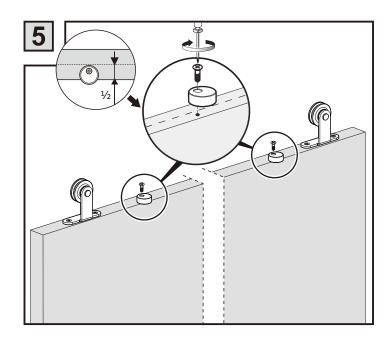

### **Installation Manual**



























# **Drilling position measurement**



| D(mm)    | L(mm)                   |
|----------|-------------------------|
| 25/32"   | 6-23/32"+(WD-WH)/ 3/32" |
| (20)     | 171+(WD-WH)/2           |
| 3-15/16" | 3-19/32"+(WD-WH)/ 3/32" |
| (100)    | 91+(WD-WH)/2            |
| 5-29/32" | 1-19/32"+(WD-WH)/ 3/32" |
| (150)    | 41+(WD-WH)/2            |



#### **Installation Manual**





















## **Drilling position measurement**



| D(mm)             | L(mm)                   |
|-------------------|-------------------------|
| 25/32"<br>(20)    | 6-19/64"+(WD-WH)/ 3/32" |
|                   | 160+(WD-WH)/2           |
| 3-15/16"<br>(100) | 3-5/32"+(WD-WH)/ 3/32"  |
|                   | 80+(WD-WH)/2            |
| 5-29/32"<br>(150) | 1-37/64"+(WD-WH)/ 3/32" |
|