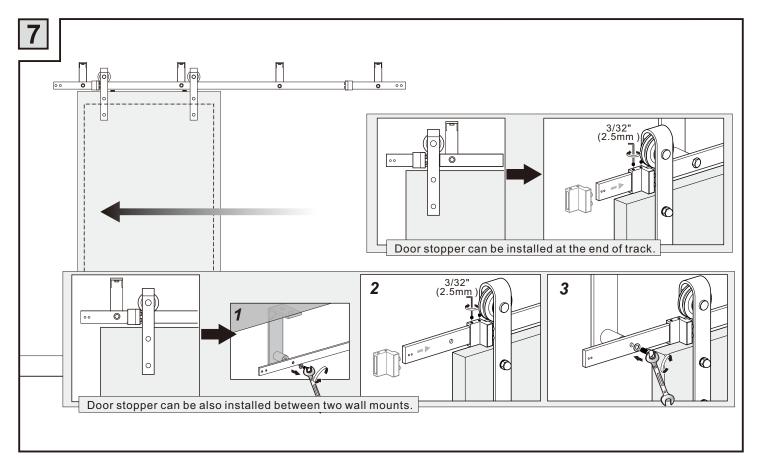

### **Installation Manual**



























# **Drilling position measurement**



| D(mm)    | L(mm)                   |
|----------|-------------------------|
| 25/32"   | 6-23/32"+(WD-WH)/ 3/32" |
| (20)     | 171+(WD-WH)/2           |
| 3-15/16" | 3-19/32"+(WD-WH)/ 3/32" |
| (100)    | 91+(WD-WH)/2            |
| 5-29/32" | 1-19/32"+(WD-WH)/ 3/32" |
| (150)    | 41+(WD-WH)/2            |



#### **Installation Manual**





















## **Drilling position measurement**



| D(mm)             | L(mm)                   |
|-------------------|-------------------------|
| 25/32"<br>(20)    | 6-19/64"+(WD-WH)/ 3/32" |
|                   | 160+(WD-WH)/2           |
| 3-15/16"<br>(100) | 3-5/32"+(WD-WH)/ 3/32"  |
|                   | 80+(WD-WH)/2            |
| 5-29/32"<br>(150) | 1-37/64"+(WD-WH)/ 3/32" |
|                   | 40+(WD-WH)/2            |



#### **Installation Manual**





Ø8 (x 2)