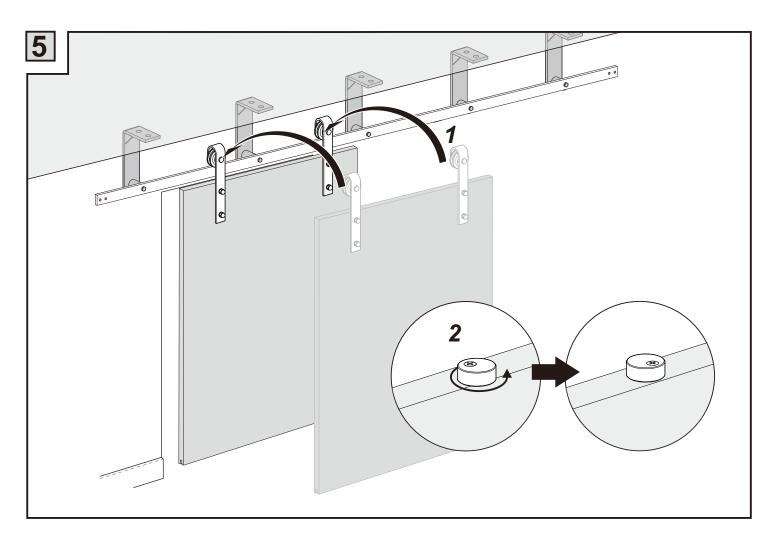

--------|-------------------------|
| 25/32"   | 6-23/32"+(WD-WH)/ 3/32" |
| (20)     | 171+(WD-WH)/2           |
| 3-15/16" | 3-19/32"+(WD-WH)/ 3/32" |
| (100)    | 91+(WD-WH)/2            |
| 5-29/32" | 1-19/32"+(WD-WH)/ 3/32" |
| (150)    | 41+(WD-WH)/2            |



#### **Installation Manual**





















## **Drilling position measurement**



| D(mm)             | L(mm)                   |
|-------------------|-------------------------|
| 25/32"<br>(20)    | 6-19/64"+(WD-WH)/ 3/32" |
|                   | 160+(WD-WH)/2           |
| 3-15/16"<br>(100) | 3-5/32"+(WD-WH)/ 3/32"  |
|                   | 80+(WD-WH)/2            |
| 5-29/32"<br>(150) | 1-37/64"+(WD-WH)/ 3/32" |
|                   | 40+(WD-WH)/2            |



#### **Installation Manual**





Ø8 (x 2)