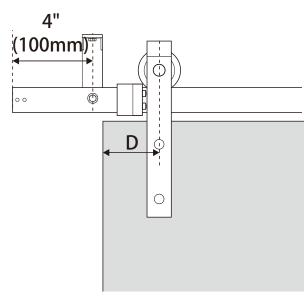

# **Drilling position measurement**

| D(mm)    | L(mm)                   |
|----------|-------------------------|
| 25/32"   | 6-23/32"+(WD-WH)/ 3/32" |
| (20)     | 171+(WD-WH)/2           |
| 3-15/16" | 3-19/32"+(WD-WH)/ 3/32" |
| (100)    | 91+(WD-WH)/2            |
| 5-29/32" | 1-19/32"+(WD-WH)/ 3/32" |
| (150)    | 41+(WD-WH)/2            |

## **Drilling position measurement**

| D(mm)             | L(mm)                   |
|-------------------|-------------------------|
| 25/32"<br>(20)    | 6-19/64"+(WD-WH)/ 3/32" |
|                   | 160+(WD-WH)/2           |
| 3-15/16"<br>(100) | 3-5/32"+(WD-WH)/ 3/32"  |
|                   | 80+(WD-WH)/2            |
| 5-29/32"<br>(150) | 1-37/64"+(WD-WH)/ 3/32" |
|                   | 40+(WD-WH)/2            |