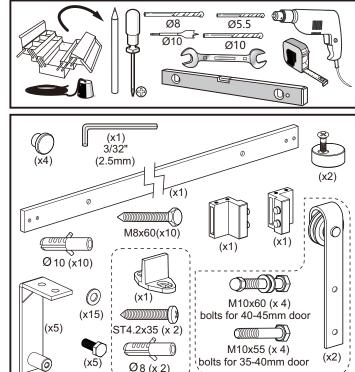

|
|----------|-------------------------|
| 25/32"   | 6-23/32"+(WD-WH)/ 3/32" |
| (20)     | 171+(WD-WH)/2           |
| 3-15/16" | 3-19/32"+(WD-WH)/ 3/32" |
| (100)    | 91+(WD-WH)/2            |
| 5-29/32" | 1-19/32"+(WD-WH)/ 3/32" |
| (150)    | 41+(WD-WH)/2            |



#### **Installation Manual**





















## **Drilling position measurement**



| D(mm)             | L(mm)                   |
|-------------------|-------------------------|
| 25/32"<br>(20)    | 6-19/64"+(WD-WH)/ 3/32" |
|                   | 160+(WD-WH)/2           |
| 3-15/16"<br>(100) | 3-5/32"+(WD-WH)/ 3/32"  |
|                   | 80+(WD-WH)/2            |
| 5-29/32"<br>(150) | 1-37/64"+(WD-WH)/ 3/32" |
|                   | 40+(WD-WH)/2            |



#### **Installation Manual**





Ø8 (x 2)