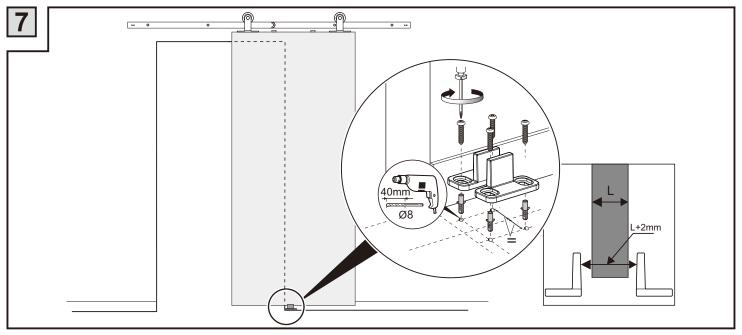

### **Installation Manual**



























# **Drilling position measurement**



| D(mm)    | L(mm)                   |
|----------|-------------------------|
| 25/32"   | 6-23/32"+(WD-WH)/ 3/32" |
| (20)     | 171+(WD-WH)/2           |
| 3-15/16" | 3-19/32"+(WD-WH)/ 3/32" |
| (100)    | 91+(WD-WH)/2            |
| 5-29/32" | 1-19/32"+(WD-WH)/ 3/32" |
| (150)    | 41+(WD-WH)/2            |



#### **Installation Manual**





















## **Drilling position measurement**



| D(mm)             | L(mm)                   |
|-------------------|-------------------------|
| 25/32"<br>(20)    | 6-19/64"+(WD-WH)/ 3/32" |
|                   | 160+(WD-WH)/2           |
| 3-15/16"<br>(100) | 3-5/32"+(WD-WH)/ 3/32"  |
|                   | 80+(WD-WH)/2            |
| 5-29/32"<br>(150) | 1-37/64"+(WD-WH)/ 3/32" |
|