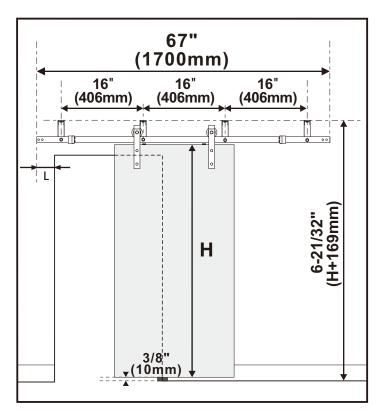

### **Installation Manual**



























# **Drilling position measurement**



| D(mm)    | L(mm)                   |
|----------|-------------------------|
| 25/32"   | 6-23/32"+(WD-WH)/ 3/32" |
| (20)     | 171+(WD-WH)/2           |
| 3-15/16" | 3-19/32"+(WD-WH)/ 3/32" |
| (100)    | 91+(WD-WH)/2            |
| 5-29/32" | 1-19/32"+(WD-WH)/ 3/32" |
| (150)    | 41+(WD-WH)/2            |



#### **Installation Manual**





















## **Drilling position measurement**



| D(mm)             | L(mm)                   |
|-------------------|-------------------------|
| 25/32"<br>(20)    | 6-19/64"+(WD-WH)/ 3/32" |
|                   | 160+(WD-WH)/2           |
| 3-15/16"<br>(100) | 3-5/32"+(WD-WH)/ 3/32"  |
|                   | 80+(WD-WH)/2            |
| 5-29/32"<br>(150) | 1-37/64"+(WD-WH)/ 3/32" |
|                   | 40+(WD-WH)/2            |



#### **Installation Manual**





Ø8 (x 2)