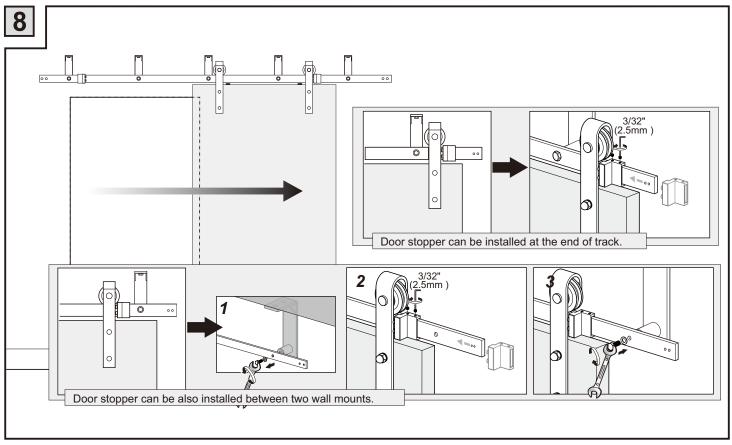

--|-------------------------|
| 25/32"   | 6-23/32"+(WD-WH)/ 3/32" |
| (20)     | 171+(WD-WH)/2           |
| 3-15/16" | 3-19/32"+(WD-WH)/ 3/32" |
| (100)    | 91+(WD-WH)/2            |
| 5-29/32" | 1-19/32"+(WD-WH)/ 3/32" |
| (150)    | 41+(WD-WH)/2            |



#### **Installation Manual**





















## **Drilling position measurement**



| D(mm)             | L(mm)                   |
|-------------------|-------------------------|
| 25/32"<br>(20)    | 6-19/64"+(WD-WH)/ 3/32" |
|                   | 160+(WD-WH)/2           |
| 3-15/16"<br>(100) | 3-5/32"+(WD-WH)/ 3/32"  |
|                   | 80+(WD-WH)/2            |
| 5-29/32"<br>(150) | 1-37/64"+(WD-WH)/ 3/32" |
|                   | 40+(WD-WH)/2            |



#### **Installation Manual**





Ø8 (x 2)