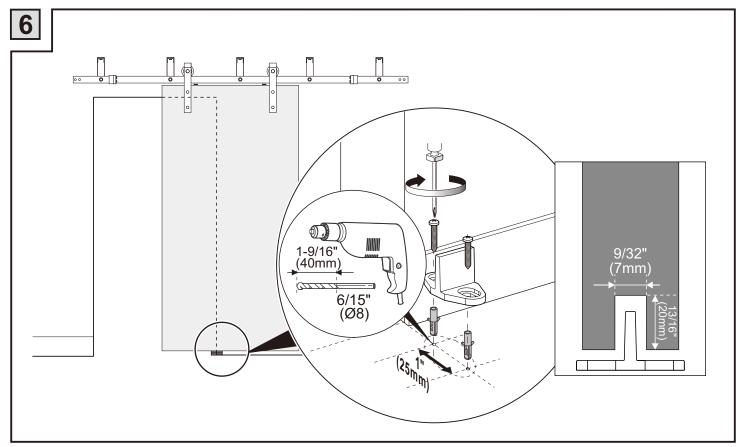

------|-------------------------|
| 25/32"   | 6-23/32"+(WD-WH)/ 3/32" |
| (20)     | 171+(WD-WH)/2           |
| 3-15/16" | 3-19/32"+(WD-WH)/ 3/32" |
| (100)    | 91+(WD-WH)/2            |
| 5-29/32" | 1-19/32"+(WD-WH)/ 3/32" |
| (150)    | 41+(WD-WH)/2            |



#### **Installation Manual**





















## **Drilling position measurement**



| D(mm)             | L(mm)                   |
|-------------------|-------------------------|
| 25/32"<br>(20)    | 6-19/64"+(WD-WH)/ 3/32" |
|                   | 160+(WD-WH)/2           |
| 3-15/16"<br>(100) | 3-5/32"+(WD-WH)/ 3/32"  |
|                   | 80+(WD-WH)/2            |
| 5-29/32"<br>(150) | 1-37/64"+(WD-WH)/ 3/32" |
|                   | 40+(WD-WH)/2            |



#### **Installation Manual**





Ø8 (x 2)