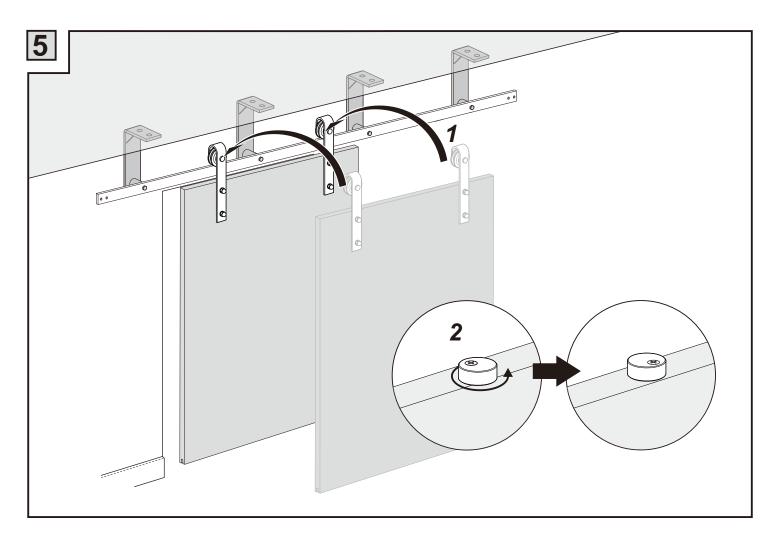

### **Installation Manual**



























# **Drilling position measurement**



| D(mm)    | L(mm)                   |
|----------|-------------------------|
| 25/32"   | 6-23/32"+(WD-WH)/ 3/32" |
| (20)     | 171+(WD-WH)/2           |
| 3-15/16" | 3-19/32"+(WD-WH)/ 3/32" |
| (100)    | 91+(WD-WH)/2            |
| 5-29/32" | 1-19/32"+(WD-WH)/ 3/32" |
| (150)    | 41+(WD-WH)/2            |



#### **Installation Manual**





















## **Drilling position measurement**



| D(mm)             | L(mm)                   |
|-------------------|-------------------------|
| 25/32"<br>(20)    | 6-19/64"+(WD-WH)/ 3/32" |
|                   | 160+(WD-WH)/2           |
| 3-15/16"<br>(100) | 3-5/32"+(WD-WH)/ 3/32"  |
|                   | 80+(WD-WH)/2            |
| 5-29/32"<br>(150) | 1-37/64"+(WD-WH)/ 3/32" |
|                   | 40+(WD-WH)/2            |



#### **Installation Manual**





Ø8 (x 2)