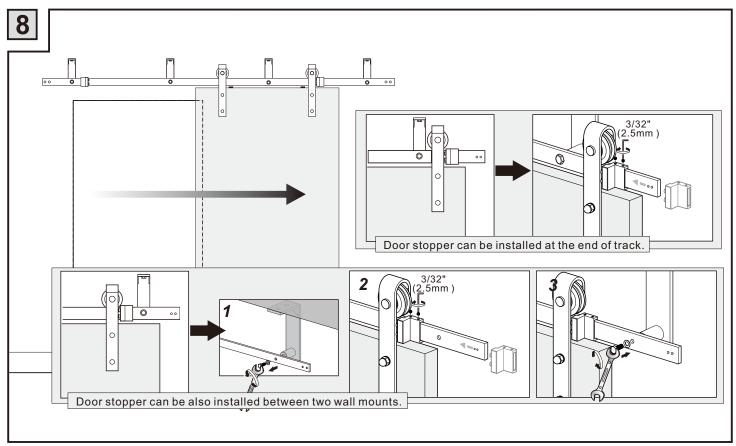

### **Installation Manual**



























# **Drilling position measurement**



| D(mm)    | L(mm)                   |
|----------|-------------------------|
| 25/32"   | 6-23/32"+(WD-WH)/ 3/32" |
| (20)     | 171+(WD-WH)/2           |
| 3-15/16" | 3-19/32"+(WD-WH)/ 3/32" |
| (100)    | 91+(WD-WH)/2            |
| 5-29/32" | 1-19/32"+(WD-WH)/ 3/32" |
| (150)    | 41+(WD-WH)/2            |



#### **Installation Manual**





















## **Drilling position measurement**



| D(mm)             | L(mm)                   |
|-------------------|-------------------------|
| 25/32"<br>(20)    | 6-19/64"+(WD-WH)/ 3/32" |
|                   | 160+(WD-WH)/2           |
| 3-15/16"<br>(100) | 3-5/32"+(WD-WH)/ 3/32"  |
|                   | 80+(WD-WH)/2            |
| 5-29/32"<br>(150) | 1-37/64"+(WD-WH)/ 3/32" |
|                   | 40+(WD-WH)/2            |



#### **Installation Manual**





Ø8 (x 2)