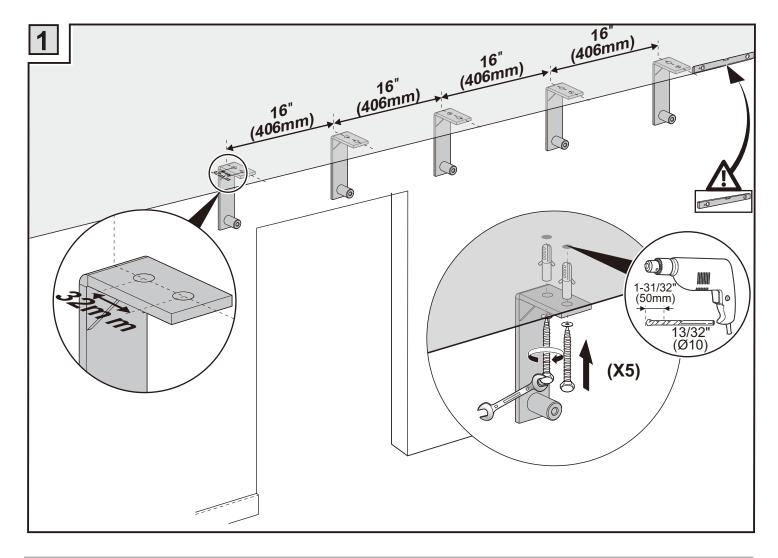

|
|----------|-------------------------|
| 25/32"   | 6-23/32"+(WD-WH)/ 3/32" |
| (20)     | 171+(WD-WH)/2           |
| 3-15/16" | 3-19/32"+(WD-WH)/ 3/32" |
| (100)    | 91+(WD-WH)/2            |
| 5-29/32" | 1-19/32"+(WD-WH)/ 3/32" |
| (150)    | 41+(WD-WH)/2            |



#### **Installation Manual**





















## **Drilling position measurement**



| D(mm)             | L(mm)                   |
|-------------------|-------------------------|
| 25/32"<br>(20)    | 6-19/64"+(WD-WH)/ 3/32" |
|                   | 160+(WD-WH)/2           |
| 3-15/16"<br>(100) | 3-5/32"+(WD-WH)/ 3/32"  |
|                   | 80+(WD-WH)/2            |
| 5-29/32"<br>(150) | 1-37/64"+(WD-WH)/ 3/32" |
|                   | 40+(WD-WH)/2            |



#### **Installation Manual**





Ø8 (x 2)