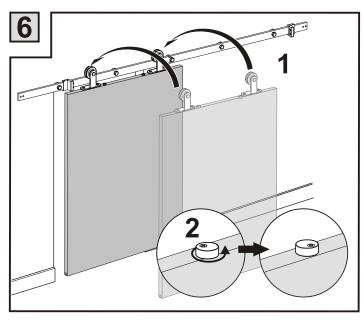

### **Installation Manual**



























# **Drilling position measurement**



| D(mm)    | L(mm)                   |
|----------|-------------------------|
| 25/32"   | 6-23/32"+(WD-WH)/ 3/32" |
| (20)     | 171+(WD-WH)/2           |
| 3-15/16" | 3-19/32"+(WD-WH)/ 3/32" |
| (100)    | 91+(WD-WH)/2            |
| 5-29/32" | 1-19/32"+(WD-WH)/ 3/32" |
| (150)    | 41+(WD-WH)/2            |



#### **Installation Manual**





















## **Drilling position measurement**



| D(mm)             | L(mm)                   |
|-------------------|-------------------------|
| 25/32"<br>(20)    | 6-19/64"+(WD-WH)/ 3/32" |
|                   | 160+(WD-WH)/2           |
| 3-15/16"<br>(100) | 3-5/32"+(WD-WH)/ 3/32"  |
|                   | 80+(WD-WH)/2            |
| 5-29/32"<br>(150) | 1-37/64"+(WD-WH)/ 3/32" |
|