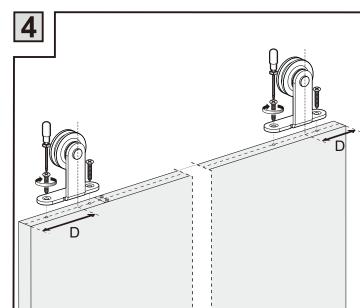

## **Drilling position measurement**

| D(mm)             | L(mm)                   |
|-------------------|-------------------------|
| 25/32"<br>(20)    | 6-19/64"+(WD-WH)/ 3/32" |
|                   | 160+(WD-WH)/2           |
| 3-15/16"<br>(100) | 3-5/32"+(WD-WH)/ 3/32"  |
|                   | 80+(WD-WH)/2            |
| 5-29/32"<br>(150) | 1-37/64"+(WD-WH)/ 3/32" |
|                   | 40+(WD-WH)/2            |