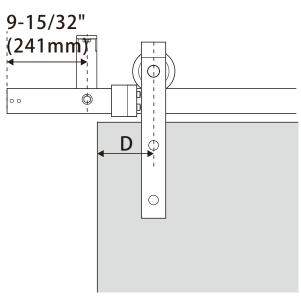

# **Drilling position measurement**

| D(mm)    | L(mm)                   |
|----------|-------------------------|
| 25/32"   | 6-23/32"+(WD-WH)/ 3/32" |
| (20)     | 171+(WD-WH)/2           |
| 3-15/16" | 3-19/32"+(WD-WH)/ 3/32" |
| (100)    | 91+(WD-WH)/2            |
| 5-29/32" | 1-19/32"+(WD-WH)/ 3/32" |
| (150)    | 41+(WD-WH)/2            |

## **Drilling position measurement**

| D(mm)             | L(mm)                   |
|-------------------|-------------------------|
| 25/32"<br>(20)    | 6-19/64"+(WD-WH)/ 3/32" |
|                   | 160+(WD-WH)/2           |
| 3-15/16"<br>(100) | 3-5/32"+(WD-WH)/ 3/32"  |
|                   | 80+(WD-WH)/2            |
| 5-29/32"<br>(150) | 1-37/64"+(WD-WH)/ 3/32" |
|                   | 40+(WD-WH)/2            |