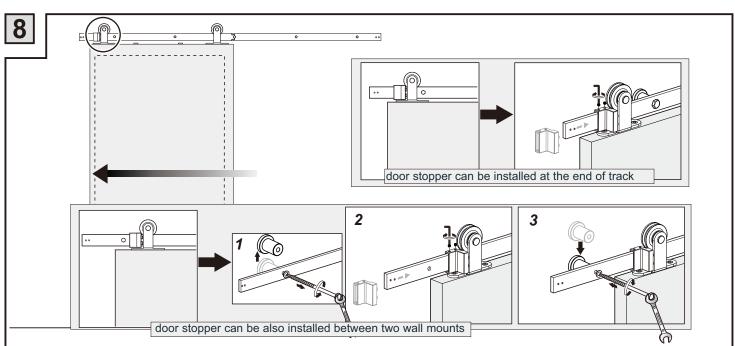

### **Installation Manual**



























# **Drilling position measurement**



| D(mm)    | L(mm)                   |
|----------|-------------------------|
| 25/32"   | 6-23/32"+(WD-WH)/ 3/32" |
| (20)     | 171+(WD-WH)/2           |
| 3-15/16" | 3-19/32"+(WD-WH)/ 3/32" |
| (100)    | 91+(WD-WH)/2            |
| 5-29/32" | 1-19/32"+(WD-WH)/ 3/32" |
| (150)    | 41+(WD-WH)/2            |



#### **Installation Manual**





















## **Drilling position measurement**



| D(mm)             | L(mm)                   |
|-------------------|-------------------------|
| 25/32"<br>(20)    | 6-19/64"+(WD-WH)/ 3/32" |
|                   | 160+(WD-WH)/2           |
| 3-15/16"<br>(100) | 3-5/32"+(WD-WH)/ 3/32"  |
|                   | 80+(WD-WH)/2            |
| 5-29/32"<br>(150) | 1-37/64"+(WD-WH)/ 3/32" |
|