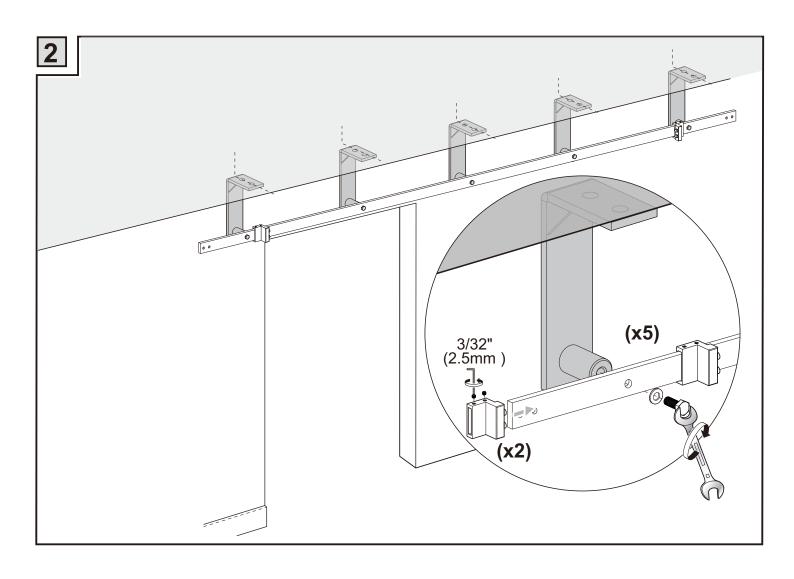

|----------|-------------------------|
| 25/32"   | 6-23/32"+(WD-WH)/ 3/32" |
| (20)     | 171+(WD-WH)/2           |
| 3-15/16" | 3-19/32"+(WD-WH)/ 3/32" |
| (100)    | 91+(WD-WH)/2            |
| 5-29/32" | 1-19/32"+(WD-WH)/ 3/32" |
| (150)    | 41+(WD-WH)/2            |



#### **Installation Manual**





















## **Drilling position measurement**



| D(mm)             | L(mm)                   |
|-------------------|-------------------------|
| 25/32"<br>(20)    | 6-19/64"+(WD-WH)/ 3/32" |
|                   | 160+(WD-WH)/2           |
| 3-15/16"<br>(100) | 3-5/32"+(WD-WH)/ 3/32"  |
|                   | 80+(WD-WH)/2            |
| 5-29/32"<br>(150) | 1-37/64"+(WD-WH)/ 3/32" |
|                   | 40+(WD-WH)/2            |



#### **Installation Manual**





Ø8 (x 2)