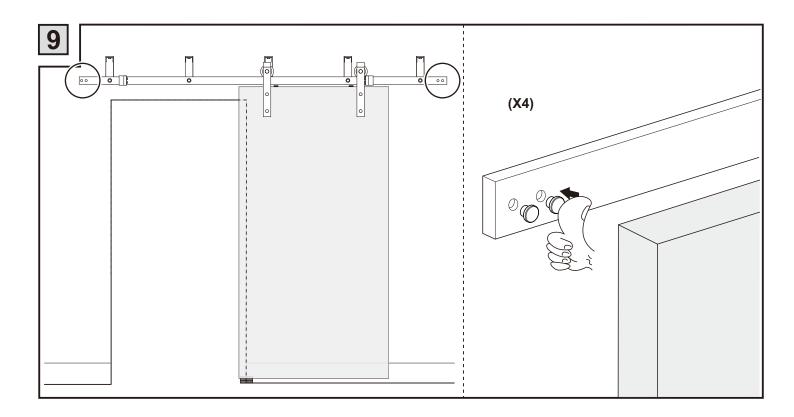

|-------------------------|
| 25/32"   | 6-23/32"+(WD-WH)/ 3/32" |
| (20)     | 171+(WD-WH)/2           |
| 3-15/16" | 3-19/32"+(WD-WH)/ 3/32" |
| (100)    | 91+(WD-WH)/2            |
| 5-29/32" | 1-19/32"+(WD-WH)/ 3/32" |
| (150)    | 41+(WD-WH)/2            |



#### **Installation Manual**





















## **Drilling position measurement**



| D(mm)             | L(mm)                   |
|-------------------|-------------------------|
| 25/32"<br>(20)    | 6-19/64"+(WD-WH)/ 3/32" |
|                   | 160+(WD-WH)/2           |
| 3-15/16"<br>(100) | 3-5/32"+(WD-WH)/ 3/32"  |
|                   | 80+(WD-WH)/2            |
| 5-29/32"<br>(150) | 1-37/64"+(WD-WH)/ 3/32" |
|                   | 40+(WD-WH)/2            |



#### **Installation Manual**





Ø8 (x 2)