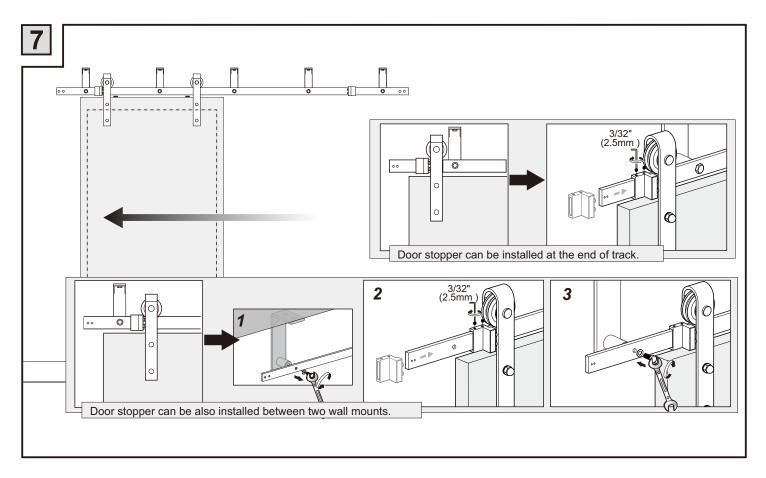

----|-------------------------|
| 25/32"   | 6-23/32"+(WD-WH)/ 3/32" |
| (20)     | 171+(WD-WH)/2           |
| 3-15/16" | 3-19/32"+(WD-WH)/ 3/32" |
| (100)    | 91+(WD-WH)/2            |
| 5-29/32" | 1-19/32"+(WD-WH)/ 3/32" |
| (150)    | 41+(WD-WH)/2            |



#### **Installation Manual**





















## **Drilling position measurement**



| D(mm)             | L(mm)                   |
|-------------------|-------------------------|
| 25/32"<br>(20)    | 6-19/64"+(WD-WH)/ 3/32" |
|                   | 160+(WD-WH)/2           |
| 3-15/16"<br>(100) | 3-5/32"+(WD-WH)/ 3/32"  |
|                   | 80+(WD-WH)/2            |
| 5-29/32"<br>(150) | 1-37/64"+(WD-WH)/ 3/32" |
|                   | 40+(WD-WH)/2            |



#### **Installation Manual**





Ø8 (x 2)