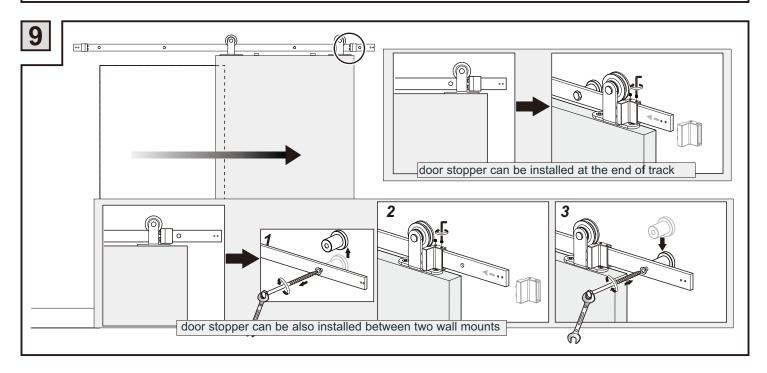

### **Installation Manual**



























# **Drilling position measurement**



| D(mm)    | L(mm)                   |
|----------|-------------------------|
| 25/32"   | 6-23/32"+(WD-WH)/ 3/32" |
| (20)     | 171+(WD-WH)/2           |
| 3-15/16" | 3-19/32"+(WD-WH)/ 3/32" |
| (100)    | 91+(WD-WH)/2            |
| 5-29/32" | 1-19/32"+(WD-WH)/ 3/32" |
| (150)    | 41+(WD-WH)/2            |



#### **Installation Manual**





















## **Drilling position measurement**



| D(mm)             | L(mm)                   |
|-------------------|-------------------------|
| 25/32"<br>(20)    | 6-19/64"+(WD-WH)/ 3/32" |
|                   | 160+(WD-WH)/2           |
| 3-15/16"<br>(100) | 3-5/32"+(WD-WH)/ 3/32"  |
|                   | 80+(WD-WH)/2            |
| 5-29/32"<br>(150) | 1-37/64"+(WD-WH)/ 3/32" |
|