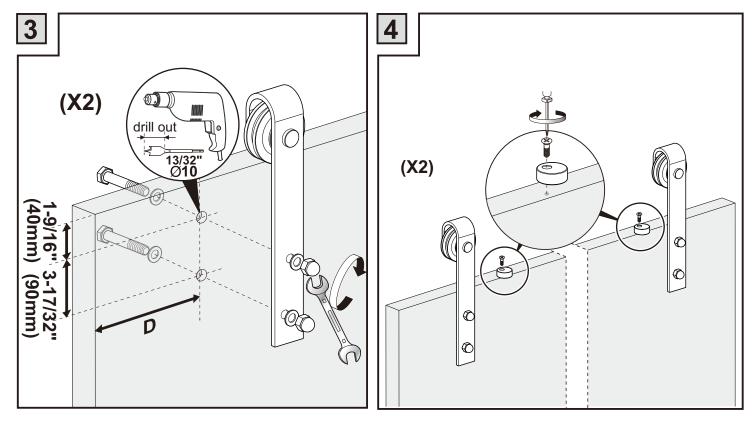

# **Drilling position measurement**

| D(mm)    | L(mm)                   |
|----------|-------------------------|
| 25/32"   | 6-23/32"+(WD-WH)/ 3/32" |
| (20)     | 171+(WD-WH)/2           |
| 3-15/16" | 3-19/32"+(WD-WH)/ 3/32" |
| (100)    | 91+(WD-WH)/2            |
| 5-29/32" | 1-19/32"+(WD-WH)/ 3/32" |
| (150)    | 41+(WD-WH)/2            |

## **Drilling position measurement**

| D(mm)             | L(mm)                   |
|-------------------|-------------------------|
| 25/32"<br>(20)    | 6-19/64"+(WD-WH)/ 3/32" |
|                   | 160+(WD-WH)/2           |
| 3-15/16"<br>(100) | 3-5/32"+(WD-WH)/ 3/32"  |
|                   | 80+(WD-WH)/2            |
| 5-29/32"<br>(150) | 1-37/64"+(WD-WH)/ 3/32" |
|                   | 40+(WD-WH)/2            |