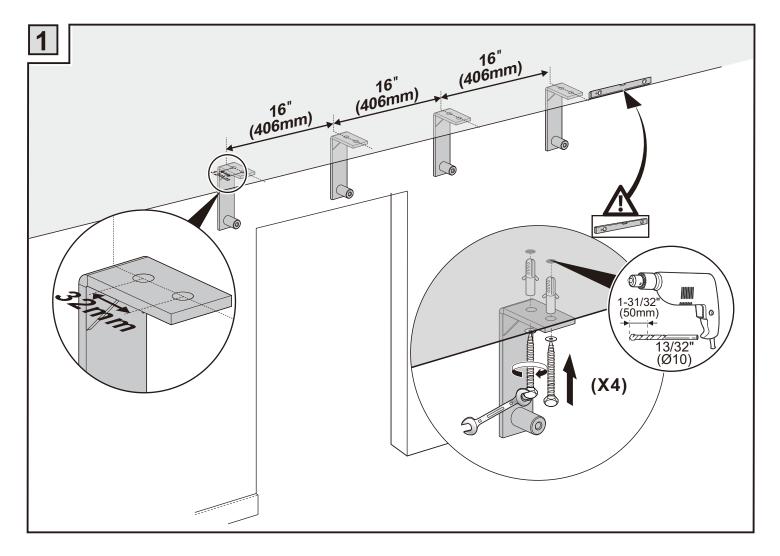

### **Installation Manual**



























# **Drilling position measurement**



| D(mm)    | L(mm)                   |
|----------|-------------------------|
| 25/32"   | 6-23/32"+(WD-WH)/ 3/32" |
| (20)     | 171+(WD-WH)/2           |
| 3-15/16" | 3-19/32"+(WD-WH)/ 3/32" |
| (100)    | 91+(WD-WH)/2            |
| 5-29/32" | 1-19/32"+(WD-WH)/ 3/32" |
| (150)    | 41+(WD-WH)/2            |



#### **Installation Manual**





















## **Drilling position measurement**



| D(mm)             | L(mm)                   |
|-------------------|-------------------------|
| 25/32"<br>(20)    | 6-19/64"+(WD-WH)/ 3/32" |
|                   | 160+(WD-WH)/2           |
| 3-15/16"<br>(100) | 3-5/32"+(WD-WH)/ 3/32"  |
|                   | 80+(WD-WH)/2            |
| 5-29/32"<br>(150) | 1-37/64"+(WD-WH)/ 3/32" |
|                   | 40+(WD-WH)/2            |



#### **Installation Manual**





Ø8 (x 2)