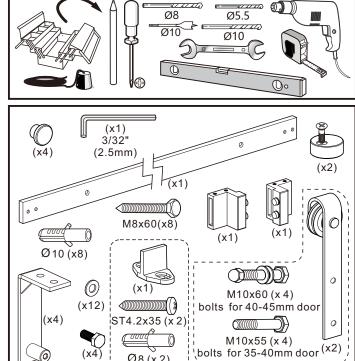

### **Installation Manual**



























# **Drilling position measurement**



| D(mm)    | L(mm)                   |
|----------|-------------------------|
| 25/32"   | 6-23/32"+(WD-WH)/ 3/32" |
| (20)     | 171+(WD-WH)/2           |
| 3-15/16" | 3-19/32"+(WD-WH)/ 3/32" |
| (100)    | 91+(WD-WH)/2            |
| 5-29/32" | 1-19/32"+(WD-WH)/ 3/32" |
| (150)    | 41+(WD-WH)/2            |



#### **Installation Manual**





















## **Drilling position measurement**



| D(mm)             | L(mm)                   |
|-------------------|-------------------------|
| 25/32"<br>(20)    | 6-19/64"+(WD-WH)/ 3/32" |
|                   | 160+(WD-WH)/2           |
| 3-15/16"<br>(100) | 3-5/32"+(WD-WH)/ 3/32"  |
|                   | 80+(WD-WH)/2            |
| 5-29/32"<br>(150) | 1-37/64"+(WD-WH)/ 3/32" |
|                   | 40+(WD-WH)/2            |



#### **Installation Manual**





Ø8 (x 2)