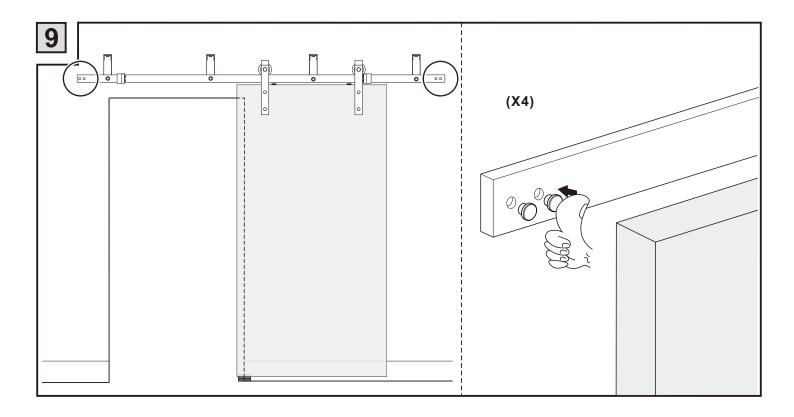

### **Installation Manual**



























# **Drilling position measurement**



| D(mm)    | L(mm)                   |
|----------|-------------------------|
| 25/32"   | 6-23/32"+(WD-WH)/ 3/32" |
| (20)     | 171+(WD-WH)/2           |
| 3-15/16" | 3-19/32"+(WD-WH)/ 3/32" |
| (100)    | 91+(WD-WH)/2            |
| 5-29/32" | 1-19/32"+(WD-WH)/ 3/32" |
| (150)    | 41+(WD-WH)/2            |



#### **Installation Manual**





















## **Drilling position measurement**



| D(mm)             | L(mm)                   |
|-------------------|-------------------------|
| 25/32"<br>(20)    | 6-19/64"+(WD-WH)/ 3/32" |
|                   | 160+(WD-WH)/2           |
| 3-15/16"<br>(100) | 3-5/32"+(WD-WH)/ 3/32"  |
|                   | 80+(WD-WH)/2            |
| 5-29/32"<br>(150) | 1-37/64"+(WD-WH)/ 3/32" |
|                   | 40+(WD-WH)/2            |



#### **Installation Manual**





Ø8 (x 2)