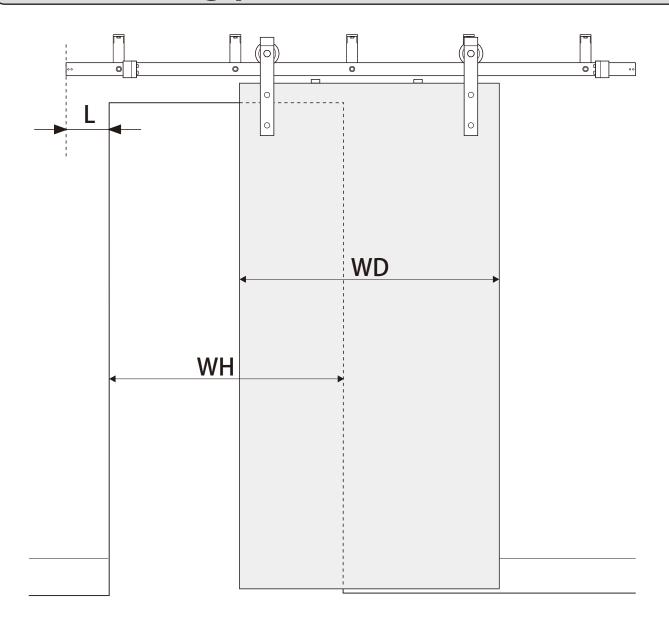

# **Drilling position measurement**

| D(mm)    | L(mm)                   |
|----------|-------------------------|
| 25/32"   | 6-23/32"+(WD-WH)/ 3/32" |
| (20)     | 171+(WD-WH)/2           |
| 3-15/16" | 3-19/32"+(WD-WH)/ 3/32" |
| (100)    | 91+(WD-WH)/2            |
| 5-29/32" | 1-19/32"+(WD-WH)/ 3/32" |
| (150)    | 41+(WD-WH)/2            |

#### **Installation Manual**

## **Drilling position measurement**

| D(mm)             | L(mm)                   |
|-------------------|-------------------------|
| 25/32"<br>(20)    | 6-19/64"+(WD-WH)/ 3/32" |
|                   | 160+(WD-WH)/2           |
| 3-15/16"<br>(100) | 3-5/32"+(WD-WH)/ 3/32"  |
|                   | 80+(WD-WH)/2            |
| 5-29/32"<br>(150) | 1-37/64"+(WD-WH)/ 3/32" |
|                   | 40+(WD-WH)/2            |