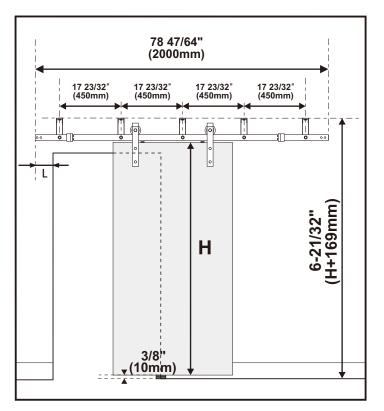

|
|----------|-------------------------|
| 25/32"   | 6-23/32"+(WD-WH)/ 3/32" |
| (20)     | 171+(WD-WH)/2           |
| 3-15/16" | 3-19/32"+(WD-WH)/ 3/32" |
| (100)    | 91+(WD-WH)/2            |
| 5-29/32" | 1-19/32"+(WD-WH)/ 3/32" |
| (150)    | 41+(WD-WH)/2            |



#### **Installation Manual**





















## **Drilling position measurement**



| D(mm)             | L(mm)                   |
|-------------------|-------------------------|
| 25/32"<br>(20)    | 6-19/64"+(WD-WH)/ 3/32" |
|                   | 160+(WD-WH)/2           |
| 3-15/16"<br>(100) | 3-5/32"+(WD-WH)/ 3/32"  |
|                   | 80+(WD-WH)/2            |
| 5-29/32"<br>(150) | 1-37/64"+(WD-WH)/ 3/32" |
|                   | 40+(WD-WH)/2            |



#### **Installation Manual**





Ø8 (x 2)