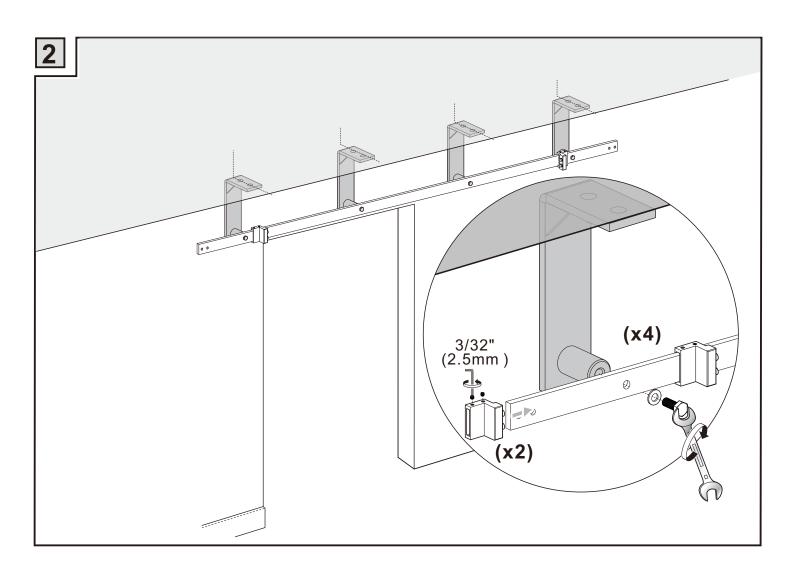

### **Installation Manual**



























# **Drilling position measurement**



| D(mm)    | L(mm)                   |
|----------|-------------------------|
| 25/32"   | 6-23/32"+(WD-WH)/ 3/32" |
| (20)     | 171+(WD-WH)/2           |
| 3-15/16" | 3-19/32"+(WD-WH)/ 3/32" |
| (100)    | 91+(WD-WH)/2            |
| 5-29/32" | 1-19/32"+(WD-WH)/ 3/32" |
| (150)    | 41+(WD-WH)/2            |



#### **Installation Manual**





















## **Drilling position measurement**



| D(mm)             | L(mm)                   |
|-------------------|-------------------------|
| 25/32"<br>(20)    | 6-19/64"+(WD-WH)/ 3/32" |
|                   | 160+(WD-WH)/2           |
| 3-15/16"<br>(100) | 3-5/32"+(WD-WH)/ 3/32"  |
|                   | 80+(WD-WH)/2            |
| 5-29/32"<br>(150) | 1-37/64"+(WD-WH)/ 3/32" |
|                   | 40+(WD-WH)/2            |



#### **Installation Manual**





Ø8 (x 2)