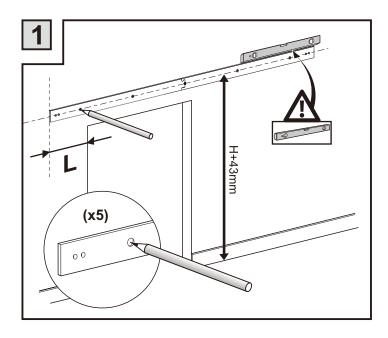

# **Drilling position measurement**

| D(mm)    | L(mm)                   |
|----------|-------------------------|
| 25/32"   | 6-23/32"+(WD-WH)/ 3/32" |
| (20)     | 171+(WD-WH)/2           |
| 3-15/16" | 3-19/32"+(WD-WH)/ 3/32" |
| (100)    | 91+(WD-WH)/2            |
| 5-29/32" | 1-19/32"+(WD-WH)/ 3/32" |
| (150)    | 41+(WD-WH)/2            |

## **Drilling position measurement**

| D(mm)             | L(mm)                   |
|-------------------|-------------------------|
| 25/32"<br>(20)    | 6-19/64"+(WD-WH)/ 3/32" |
|                   | 160+(WD-WH)/2           |
| 3-15/16"<br>(100) | 3-5/32"+(WD-WH)/ 3/32"  |
|                   | 80+(WD-WH)/2            |
| 5-29/32"<br>(150) | 1-37/64"+(WD-WH)/ 3/32" |
|                   | 40+(WD-WH)/2            |